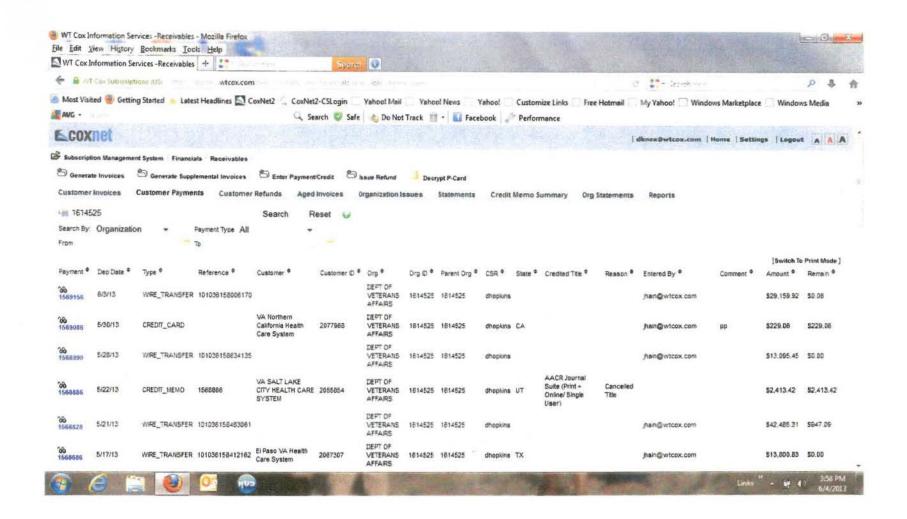

#### 2. Supplemental Invoices:

The Contractor shall supply monthly supplementary invoices for titles on which the publisher price exceeded the originally billed publisher's price with reasons for additional charges. The supplementary invoice shall also include any credits to the university's account that result from overcharges, cancellations or cessations of a subscription.

# XI. METHOD OF PAYMENT:

The contractor will be paid on the basis of invoices submitted in accordance with the solicitation and any negotiations.

VASCUPP recognizes the importance of expediting the payment process for our vendors and suppliers. VASCUPP member institutions have implemented electronic payment systems with either Wells Fargo Bank or Bank of America. To participate in any cash discount for early payment program offered by a VASCUPP member institution, contractors may be required to enroll in these Wells Fargo Bank or Bank of America programs.

VASCUPP member institution Wells Fargo Bank example:

Payment can be expedited through the use of the Wells One AP Control Payment System. Virginia Tech strongly encourages participation in this program. For more information on this program please refer to Virginia Tech's Procurement website: <a href="http://www.procurement.vt.edu/Vendor/WellsOne.html">http://www.procurement.vt.edu/Vendor/WellsOne.html</a> or contact the person in Procurement Department identified in the RFP.