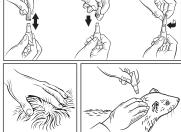

---------|-------------|-------------------|-----------------|
| 2.0 - 4.4     | Advantage Multi 9        | 0.4         | 40                | 4               |
| _             |                          |             |                   |                 |

### Only the 0.4 mL applicator tube volume (Advantage Multi 9) should be used on ferrets.

Do not apply to irritated skin.

- 1. Remove one dose applicator tube from the package. Administer the entire contents of the Advantage Multi for Cats tube (0.4 mL).
  2. While holding the tube in an upright position, remove the cap from the tube.
  3. Turn the cap over and push the other end of cap onto the tip of the tube.
  4. Twist the cap to break the seal and then remove cap from the tube.
  5. Part the hair on the back of the formation.





Stiff, matted hair or a damp, oily appearance of the hair may be observed at the application site on some ferrets. This is temporary and does not affect the safety and effectiveness of the product.

temporary and does not affect the safety and effectiveness of the product.

Heartworm Prevention: For prevention of heartworm disease, Advantage Multi for Cats should be administered at one-month intervals. Advantage Multi for Cats may be administered year-around or at a minimum should start one month before the first expected exposure to mosquitoes and should continue at monthly intervals until one month after the last exposure to mosquitoes. If a dose is missed and a 30-day interval between doses is exceeded, administer Advantage Multi for Cats immediately and resume the monthly dosing sche