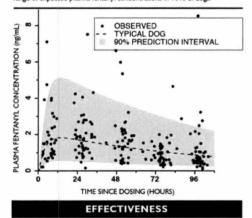

e to

Time to

| half-life                | 0.5 ng/mL                                            | 1.0 ng/mL                   |                                  |                            |                 |
|--------------------------|------------------------------------------------------|-----------------------------|----------------------------------|----------------------------|-----------------|
| 74.0 hrs                 | 1.6 hrs                                              | 3.08 hrs                    | 1.83 ng/mL                       | 13.6 hrs                   | 0.552 hrs       |
| following a<br>orthopedi | Plasma fentany<br>a single RECUV<br>c or soft tissue | YRA adminis<br>surgery (n = | tration, 2 to 4<br>215 dogs). Th | hours prior<br>e shaded an | to<br>ea is the |



In two randomized multi-centered, double-masked, active-controlled field studies across 25 investigative sites, dogs were randomized to RECUVYRA group (N = 249) or opioid active control group (oxymorphone hydrochloride: N = 253 dogs). Dogs in the RECUVYRA group received a single, topical application at a dose of 1.2 mg/lb (2.7 mg/kg) onto the dorsal scapular skin 2 – 4 hours prior to orthopedic or soft tissue surgery. Acepromazine was the most commonly used preanesthetic. Surgeries included cruciate ligament repair, ovariohysterectomy, lateral ear resection, laparotomy, liver biopsy, kidney removal, and tumor removal. Pain was quantified by a trained observer for 96 hours following surgery. At any time point, if the dog's pain was scored as inadequately controlled, the dogs were consider