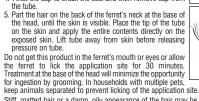

-----------|-------------|-------------------|-----------------|
| 2.0 - 4.4     | Advantage Multi 9        | 0.4         | 40                | 4               |
| _             |                          |             |                   |                 |

### Only the 0.4 mL applicator tube volume (Advantage Multi 9) should be used on ferrets.

Do not apply to irritated skin.

- 1. Remove one dose applicator tube from the package. Administer the entire contents of the Advantage Multi for Cats tube (0.4 mL).
  2. While holding the tube in an upright position, remove the cap from the tube.
  3. Turn the cap over and push the other end of cap onto the tip of the tube.
  4. Twist the cap to break the seal and then remove cap from the tube.
  5. Part the hair on the back of the formation.





Stiff, matted hair or a damp, oily appearance of the hair may be observed at the application site on some ferrets. This is temporary and does not affect the safety and effectiveness of the product.

temporary and does not affect the safety and effectiveness of the product.

Heartworm Prevention: For prevention of heartworm disease, Advantage Multi for Cats should be administered at one-month intervals. Advantage Multi for Cats may be administered year-around or at a minimum should start one month before the first expected exposure to mosquitoes and should continue at monthly intervals until one month after the last exposure to mosquitoes. If a dose is missed and a 30-day interval between doses is exceeded, administer Advantage Multi for Cats immediately and resume the monthly dosing sc