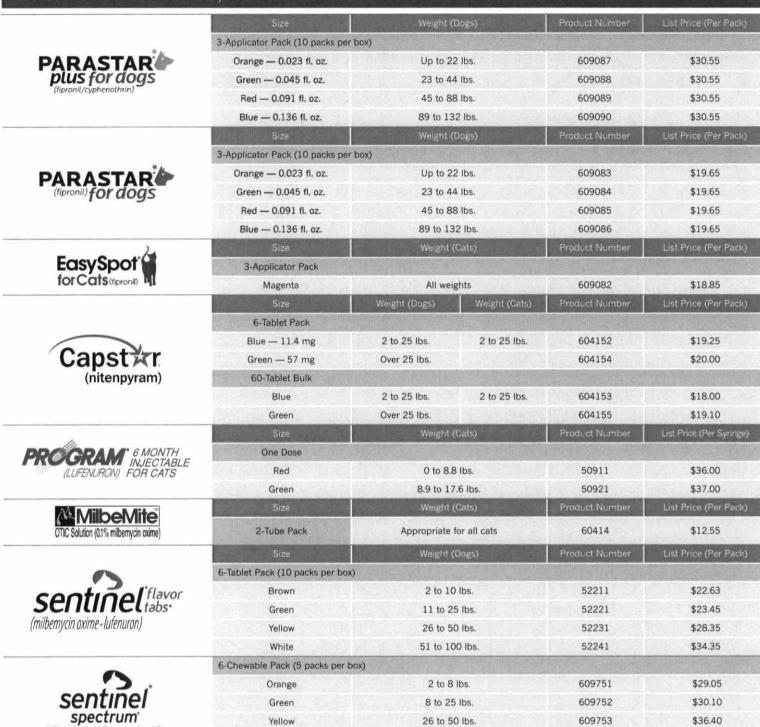

## Novartis Animal Health US, Inc. Response:

Novartis Animal Health US, Inc. standard university discounts from standard pricing (See Exhibit 1, Price List effective February 1, 2013) are:

Parasiticides (Program (lufenuron), Capstar (nitenpyram), Sentinel (milbemycin oxime/lufenuron), Milbemite (milbemycin oxime), PARASTAR (fipronil), EasySpot (fipronil), PARASTAR PLUS (fipronil, cyphenothrin) – currently free of all charges

Atopica (cyclosporine capsules, USP) Modified – Buy 2, get 1 free

Clomicalm (clomipramine hydrochloride) – 75% discount off list price

**Deramaxx** (deracoxib) – 50% discount off list price

Ethicon, Inc. Sutures – 15% discount off formulary sutures

**Percorten-V** (desoxycorticosterone pivalate) – List Price

Adequan Canine (polysulfated glycosaminoglycan) – List Price

Onsior (robenacoxib) tabliets for cat - 50% discount off list price

Atopica for cats (cyclosporine oral solution, USP) MODIFIED-List Price

## Novartis Animal Health US, Inc. Response:

Novartis Animal Health US, Inc. standard university discounts from standard pricing (See Exhibit 1, Price List effective February 1, 2012) are:

Parasiticides (Program (lufenuron), Capstar (nitenpyram), Sentinel (milbemycin oxime/lufenuron), Milbemite (milbemycin oxime), Interceptor (milbemycine oxime),

PARASTAR (fipronil), EasySpot (fipronil) - currently free of all charges

Atopica (cyclosporine capsules, USP) Modified – Buy 2, get 1 free

Clomicalm (clomipramine hydrochloride) – 75% discount off list price

**Deramaxx** (deracoxib) – 50% discount off list price

Ethicon, Inc. Sutures – 15% discount off formulary sutures

Percorten-V (desoxycorticosterone pivalate) – List Price

Adequan Canine (polysulfated glycosaminoglycan) - List Price

Onsior (robenacoxib) tabliets for cat- 50% discount off list price

Atopica for cats (cyclosporine oral solution, USP) MODIFIED-List Price

2. Modify Attachment 1 Number 14 to read as follows: