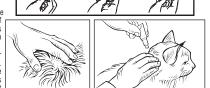

| 0.23        | 23                | 2.3             |  |  |  |  |  |
| 5.1-9          | Advantage Multi 9                                                                                  | 0.4         | 40                | 4               |  |  |  |  |  |
| 9.1-18*        | Advantage Multi 18                                                                                 | 0.8         | 80                | 8               |  |  |  |  |  |

- \* Cats over 18 lbs. should be treated with the appropriate combination of *Advantage Multi for Cats* tubes
- While holding the tube in an upright position, remove the cap from the tube.

   Turn the cap over and push the other end of cap onto the tip of the tube.
- 4. Twist the cap to break the seal and then remove cap from the tube.



4. Twist the cap to break the seal and then remove cap from the tube.

5. Part the hair on the back of the cat's neck at the base of the head, until the skin is visible. Place the tip of the tube on the skin and apply the entire contents directly on the exposed skin. Lift tube away from skin before releasing pressure on tube.

Do not get this product in the cat's mouth or eyes or allow the cat to lick the application site for 30 minutes. Treatment at the base of the head will minimize the opportunity for ingestion by grooming. In households with multiple pets, keep animals separated to prevent licking of the application site.

Stiff, matted hair or a damp, oily appearance of the hair may be observed at the application site on some cats. This is temporary and does not affect the safety an